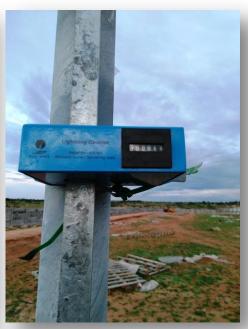

| 2018 |
| 8    | 50<br>MW                       | 15<br>MW              | DC<br>& MMS                         | SECI<br>& IREDA                    | Jakson                             | Kasargod,<br>Kerala                  | 2017 |
| 9    | 22<br>MW                       | 5.5<br>MW             | DC<br>& Tracker MMS                 | Hero<br>Future                     | Jakson                             | Madhugiri,<br>Karnataka              | 2017 |

## **Unloading of Modules and MMS**











# **MMS Erection and Tightening**













# **Module Mounting**











# **Cable Laying and Trench Excavation**









## **SMB** and **Invertors**













### **LT Panel Termination**









#### **Transformer Erection**











# L.A. Installations & Earthing

















## **Lighting Poles Erection**











#### **Supplying Consumable Items**

























Reg Add: No.9, Rishabh Vihar, Modinagar, Ghaziabad - U.P. 201204