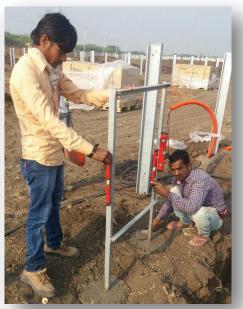

| U.P.<br>Irrigation<br>Department   | Jakson                             | Lalitpur,<br>U.P.                    | 2018 |
| 8    | 50<br>MW                       | 15<br>MW              | DC<br>& MMS                         | SECI<br>& IREDA                    | Jakson                             | Kasargod,<br>Kerala                  | 2017 |
| 9    | 22<br>MW                       | 5.5<br>MW             | DC<br>& Tracker MMS                 | Hero<br>Future                     | Jakson                             | Madhugiri,<br>Karnataka              | 2017 |

## **Unloading of Modules and MMS**











# **MMS Erection and Tightening**













# **Module Mounting**











# **Cable Laying and Trench Excavation**









## **SMB** and **Invertors**













### **LT Panel Termination**









#### **Transformer Erection**











# L.A. Installations & Earthing

















## **Lighting Poles Erection**











#### **Supplying Consumable Items**

























Reg Add: No.9, Rishabh Vihar, Modinagar, Ghaziabad - U.P. 201204