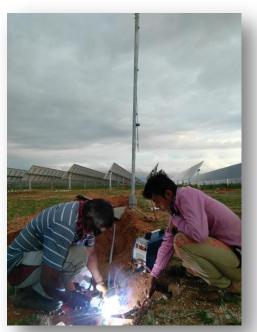

| 2018 |
| 8    | 50<br>MW                       | 15<br>MW              | DC<br>& MMS                         | SECI<br>& IREDA                    | Jakson                             | Kasargod,<br>Kerala                  | 2017 |
| 9    | 22<br>MW                       | 5.5<br>MW             | DC<br>& Tracker MMS                 | Hero<br>Future                     | Jakson                             | Madhugiri,<br>Karnataka              | 2017 |

## **Unloading of Modules and MMS**











# **MMS Erection and Tightening**













# **Module Mounting**











# **Cable Laying and Trench Excavation**









## **SMB** and **Invertors**













### **LT Panel Termination**









#### **Transformer Erection**











# L.A. Installations & Earthing

















## **Lighting Poles Erection**











#### **Supplying Consumable Items**

























Reg Add: No.9, Rishabh Vihar, Modinagar, Ghaziabad - U.P. 201204