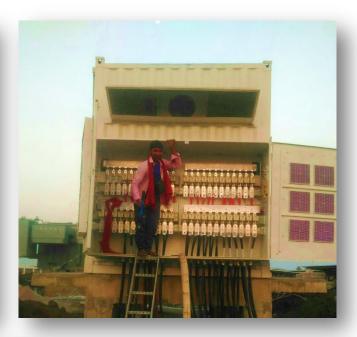

| U.P.<br>Irrigation<br>Department   | Jakson                             | Lalitpur,<br>U.P.                    | 2018 |
| 8    | 50<br>MW                       | 15<br>MW              | DC<br>& MMS                         | SECI<br>& IREDA                    | Jakson                             | Kasargod,<br>Kerala                  | 2017 |
| 9    | 22<br>MW                       | 5.5<br>MW             | DC<br>& Tracker MMS                 | Hero<br>Future                     | Jakson                             | Madhugiri,<br>Karnataka              | 2017 |

## **Unloading of Modules and MMS**











# **MMS Erection and Tightening**













# **Module Mounting**











# **Cable Laying and Trench Excavation**









## **SMB** and **Invertors**













### **LT Panel Termination**









#### **Transformer Erection**











# L.A. Installations & Earthing

















## **Lighting Poles Erection**











#### **Supplying Consumable Items**

























Reg Add: No.9, Rishabh Vihar, Modinagar, Ghaziabad - U.P. 201204