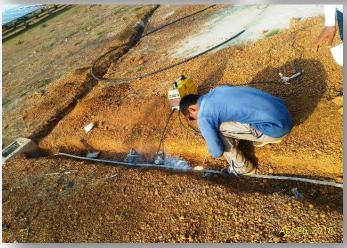

| 2018 |
| 8    | 50<br>MW                       | 15<br>MW              | DC<br>& MMS                         | SECI<br>& IREDA                    | Jakson                             | Kasargod,<br>Kerala                  | 2017 |
| 9    | 22<br>MW                       | 5.5<br>MW             | DC<br>& Tracker MMS                 | Hero<br>Future                     | Jakson                             | Madhugiri,<br>Karnataka              | 2017 |

## **Unloading of Modules and MMS**











# **MMS Erection and Tightening**













# **Module Mounting**











# **Cable Laying and Trench Excavation**









## **SMB** and **Invertors**













### **LT Panel Termination**









#### **Transformer Erection**











# L.A. Installations & Earthing

















## **Lighting Poles Erection**











#### **Supplying Consumable Items**

























Reg Add: No.9, Rishabh Vihar, Modinagar, Ghaziabad - U.P. 201204