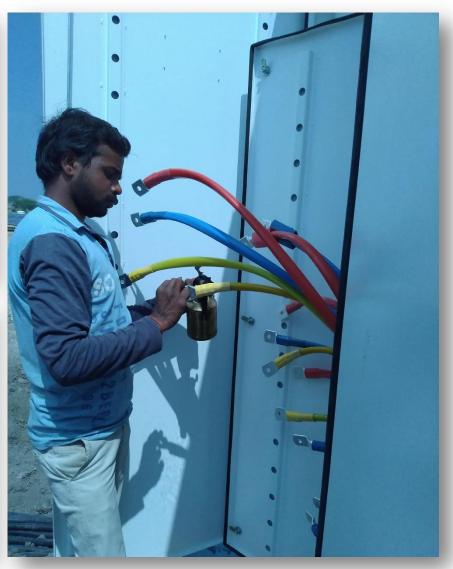

partment   | Jakson                             | Lalitpur,<br>U.P.                    | 2018 |
| 8    | 50<br>MW                       | 15<br>MW              | DC<br>& MMS                         | SECI<br>& IREDA                    | Jakson                             | Kasargod,<br>Kerala                  | 2017 |
| 9    | 22<br>MW                       | 5.5<br>MW             | DC<br>& Tracker MMS                 | Hero<br>Future                     | Jakson                             | Madhugiri,<br>Karnataka              | 2017 |

## **Unloading of Modules and MMS**











# **MMS Erection and Tightening**













# **Module Mounting**











# **Cable Laying and Trench Excavation**









## **SMB** and **Invertors**













### **LT Panel Termination**









#### **Transformer Erection**











# L.A. Installations & Earthing

















## **Lighting Poles Erection**











#### **Supplying Consumable Items**

























Reg Add: No.9, Rishabh Vihar, Modinagar, Ghaziabad - U.P. 201204