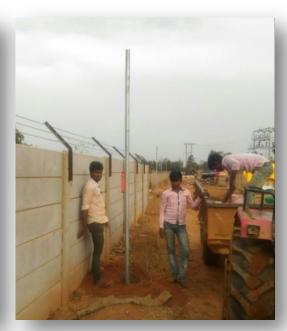

| 15<br>MW              | DC<br>& MMS                         | SECI<br>& IREDA                    | Jakson                             | Kasargod,<br>Kerala                  | 2017 |
| 9    | 22<br>MW                       | 5.5<br>MW             | DC<br>& Tracker MMS                 | Hero<br>Future                     | Jakson                             | Madhugiri,<br>Karnataka              | 2017 |

## **Unloading of Modules and MMS**











# **MMS Erection and Tightening**













# **Module Mounting**











# **Cable Laying and Trench Excavation**









## **SMB** and **Invertors**













### **LT Panel Termination**









#### **Transformer Erection**











# L.A. Installations & Earthing

















## **Lighting Poles Erection**











#### **Supplying Consumable Items**

























Reg Add: No.9, Rishabh Vihar, Modinagar, Ghaziabad - U.P. 201204