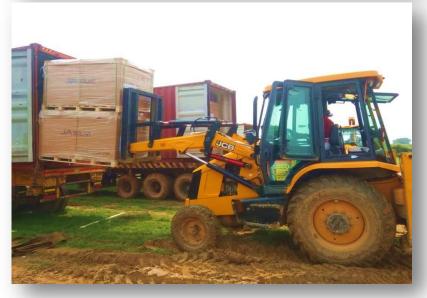

ays<br>Infra ltd                  | Jamkhandi,<br>Bijapur,<br>Maharshtra | 2018 |
| 7    | 5<br>MW                        | 5<br>MW               | AC,<br>DC & MMS                     | U.P.<br>Irrigation<br>Department   | Jakson                             | Lalitpur,<br>U.P.                    | 2018 |
| 8    | 50<br>MW                       | 15<br>MW              | DC<br>& MMS                         | SECI<br>& IREDA                    | Jakson                             | Kasargod,<br>Kerala                  | 2017 |
| 9    | 22<br>MW                       | 5.5<br>MW             | DC<br>& Tracker MMS                 | Hero<br>Future                     | Jakson                             | Madhugiri,<br>Karnataka              | 2017 |

## **Unloading of Modules and MMS**











# **MMS Erection and Tightening**













# **Module Mounting**











# **Cable Laying and Trench Excavation**









## **SMB** and **Invertors**













### **LT Panel Termination**









#### **Transformer Erection**











# L.A. Installations & Earthing

















## **Lighting Poles Erection**











#### **Supplying Consumable Items**

























Reg Add: No.9, Rishabh Vihar, Modinagar, Ghaziabad - U.P. 201204