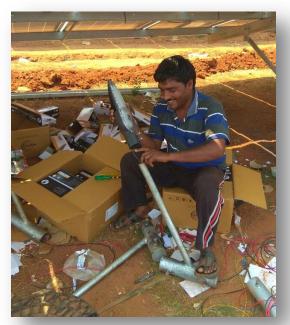

| 15<br>MW              | DC<br>& MMS                         | SECI<br>& IREDA                    | Jakson                             | Kasargod,<br>Kerala                  | 2017 |
| 9    | 22<br>MW                       | 5.5<br>MW             | DC<br>& Tracker MMS                 | Hero<br>Future                     | Jakson                             | Madhugiri,<br>Karnataka              | 2017 |

## **Unloading of Modules and MMS**











# **MMS Erection and Tightening**













# **Module Mounting**











# **Cable Laying and Trench Excavation**









## **SMB** and **Invertors**













### **LT Panel Termination**









#### **Transformer Erection**











# L.A. Installations & Earthing

















## **Lighting Poles Erection**











#### **Supplying Consumable Items**

























Reg Add: No.9, Rishabh Vihar, Modinagar, Ghaziabad - U.P. 201204