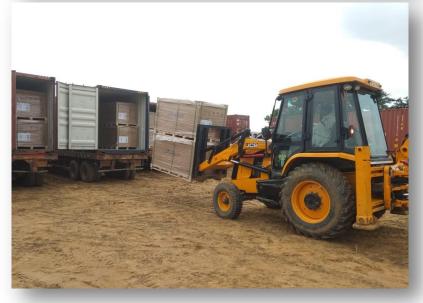

Rays<br>Infra ltd                  | Jamkhandi,<br>Bijapur,<br>Maharshtra | 2018 |
| 7    | 5<br>MW                        | 5<br>MW               | AC,<br>DC & MMS                     | U.P.<br>Irrigation<br>Department   | Jakson                             | Lalitpur,<br>U.P.                    | 2018 |
| 8    | 50<br>MW                       | 15<br>MW              | DC<br>& MMS                         | SECI<br>& IREDA                    | Jakson                             | Kasargod,<br>Kerala                  | 2017 |
| 9    | 22<br>MW                       | 5.5<br>MW             | DC<br>& Tracker MMS                 | Hero<br>Future                     | Jakson                             | Madhugiri,<br>Karnataka              | 2017 |

## **Unloading of Modules and MMS**











# **MMS Erection and Tightening**













# **Module Mounting**











# **Cable Laying and Trench Excavation**









## **SMB** and **Invertors**













### **LT Panel Termination**









#### **Transformer Erection**











# L.A. Installations & Earthing

















## **Lighting Poles Erection**











#### **Supplying Consumable Items**

























Reg Add: No.9, Rishabh Vihar, Modinagar, Ghaziabad - U.P. 201204