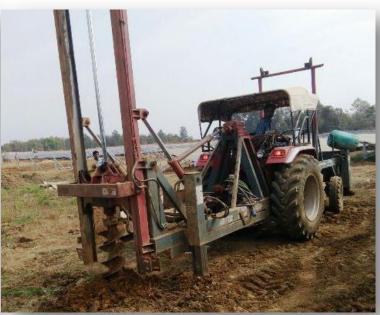

| 15<br>MW              | DC<br>& MMS                         | SECI<br>& IREDA                    | Jakson                             | Kasargod,<br>Kerala                  | 2017 |
| 9    | 22<br>MW                       | 5.5<br>MW             | DC<br>& Tracker MMS                 | Hero<br>Future                     | Jakson                             | Madhugiri,<br>Karnataka              | 2017 |

## **Unloading of Modules and MMS**











# **MMS Erection and Tightening**













# **Module Mounting**











# **Cable Laying and Trench Excavation**









## **SMB** and **Invertors**













### **LT Panel Termination**









#### **Transformer Erection**











# L.A. Installations & Earthing

















## **Lighting Poles Erection**











#### **Supplying Consumable Items**

























Reg Add: No.9, Rishabh Vihar, Modinagar, Ghaziabad - U.P. 201204