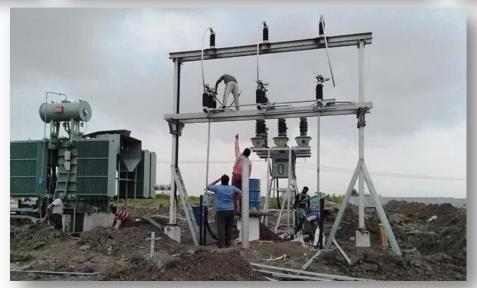

| 15<br>MW              | DC<br>& MMS                         | SECI<br>& IREDA                    | Jakson                             | Kasargod,<br>Kerala                  | 2017 |
| 9    | 22<br>MW                       | 5.5<br>MW             | DC<br>& Tracker MMS                 | Hero<br>Future                     | Jakson                             | Madhugiri,<br>Karnataka              | 2017 |

## **Unloading of Modules and MMS**











# **MMS Erection and Tightening**













# **Module Mounting**











# **Cable Laying and Trench Excavation**









## **SMB** and **Invertors**













### **LT Panel Termination**









#### **Transformer Erection**











# L.A. Installations & Earthing

















## **Lighting Poles Erection**











#### **Supplying Consumable Items**

























Reg Add: No.9, Rishabh Vihar, Modinagar, Ghaziabad - U.P. 201204